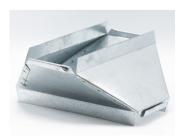

#### **HVAC**

- Vents & Hoods
- Louvers & Grills
- Transitions & Off-Sets
- Elbows, Boots, Ts, Square-to-Rounds

### **Quick Fulfillment & Delivery**

Most projects turned around in 72-hours or less, including fabrication & delivery.

Standard Transition

Square-to-Round

Side Take-Off

45-degree T

Through-Boot

Transformer with 90-degree Twist