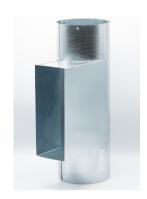

#### **HVAC**

- Vents & Hoods
- Louvers & Grills
- Transitions & Off-Sets
- Elbows, Boots, Ts, Square-to-Rounds

### **Quick Fulfillment & Delivery**

Most projects turned around in 72-hours or less, including fabrication & delivery.

Standard Transition

Square-to-Round

Side Take-Off

45-degree T

Through-Boot

Transformer with 90-degree Twist