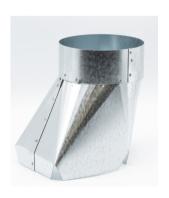

### **Quick Fulfillment & Delivery**

Most projects turned around in 72-hours or less, including fabrication & delivery.

Standard Transition

Square-to-Round

Side Take-Off

45-degree T

Through-Boot

Transformer with 90-degree Twist