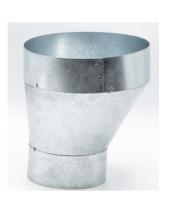

#### **HVAC**

- Vents & Hoods
- Louvers & Grills
- Transitions & Off-Sets
- Elbows, Boots, Ts, Square-to-Rounds

### **Quick Fulfillment & Delivery**

Most projects turned around in 72-hours or less, including fabrication & delivery.

Standard Transition

Square-to-Round

Side Take-Off

45-degree T

Through-Boot

Transformer with 90-degree Twist