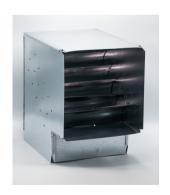

#### **HVAC**

- Vents & Hoods
- Louvers & Grills
- Transitions & Off-Sets
- Elbows, Boots, Ts, Square-to-Rounds

### **Quick Fulfillment & Delivery**

Most projects turned around in 72-hours or less, including fabrication & delivery.

Standard Transition

Square-to-Round

Side Take-Off

45-degree T

Through-Boot

Transformer with 90-degree Twist