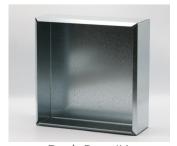

# Glass & Glazing

- Mullion Caps
- Back, Door, & Sill Pans
- Inside & Outside Corners
- Closure Trim
- Back Dams

#### **Customer Service**

We strive to provide our customers with the highest quality experience when working with us.

Vent #1

Vent #2

Jamb Flashing

Louver

Curb Light

Back Pan #1