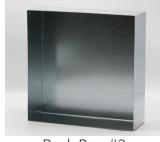

# Glass & Glazing

- Mullion Caps
- Back, Door, & Sill Pans
- Inside & Outside Corners
- Closure Trim
- Back Dams

Back Pan #2

Back Pan #3