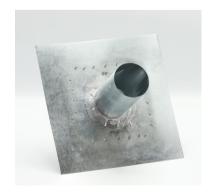

### **Quick Fulfillment & Delivery**

Most projects turned around in 72-hours or less, including fabrication & delivery.

Collector Head #1

Collector Head #2

Collector Head #3

Angled B-Vent

Single Vent

Chimney Cap